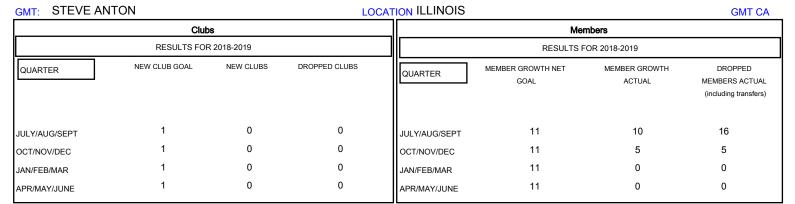

## MONTHLY MEMBERSHIP PROGRESS REPORT

District 1 CS

Results as of: 10/31/2018

| DROPPED CLUBS: 0 |    | 9 CLUBS OF 30 ADDED 1 OR MORE<br>NEW MEMBERS | GENDER DISTRIBUTION           MALE         521 (74.54%)           FEMALE         178 (25.46%) |    |
|------------------|----|----------------------------------------------|-----------------------------------------------------------------------------------------------|----|
| DROPPED MEMBERS  |    |                                              | Women Percentage Fiscal Year Goal: 50%                                                        |    |
| DECEASED         | 3  | CLICK HERE FOR CUMULATIVE  MEMBERSHIP DATA   | TOTAL FAMILY UNIT MEMBERS                                                                     | 84 |
| CLUB CANCELLED   | 0  |                                              |                                                                                               | 40 |
| OTHER 1          | 18 |                                              | FAMILY MEMBERS PAYING HALF DUES                                                               | 43 |
| TOTAL 2          | 21 |                                              |                                                                                               |    |