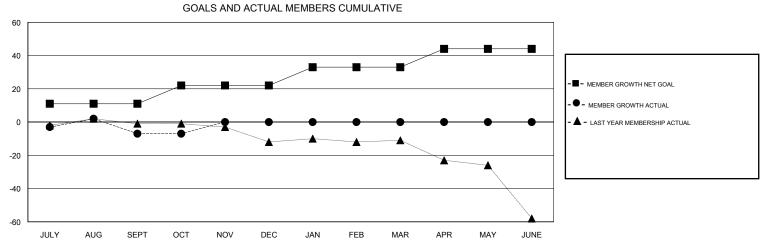

## MONTHLY MEMBERSHIP PROGRESS REPORT

District 1 CS

Results as of: 10/31/2018

| DROPPED CLUBS: 0 |    | 9 CLUBS OF 30 ADDED 1 OR MORE<br>NEW MEMBERS | GENDER DISTRIBUTION           MALE         521 (74.54%)           FEMALE         178 (25.46%) |    |
|------------------|----|----------------------------------------------|-----------------------------------------------------------------------------------------------|----|
| DROPPED MEMBERS  |    |                                              | Women Percentage Fiscal Year Goal: 50%                                                        |    |
| DECEASED         | 3  | CLICK HERE FOR CUMULATIVE  MEMBERSHIP DATA   | TOTAL FAMILY UNIT MEMBERS                                                                     | 84 |
| CLUB CANCELLED   | 0  |                                              |                                                                                               | 40 |
| OTHER 1          | 18 |                                              | FAMILY MEMBERS PAYING HALF DUES                                                               | 43 |
| TOTAL 2          | 21 |                                              |                                                                                               |    |