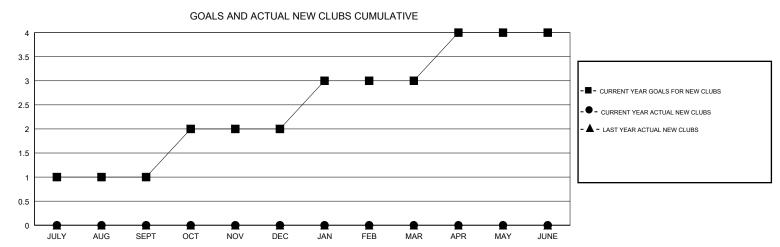

## MONTHLY MEMBERSHIP PROGRESS REPORT

District 1 CS

Results as of: 10/31/2018

| DROPPED CLUBS: 0 |    | 9 CLUBS OF 30 ADDED 1 OR MORE<br>NEW MEMBERS | GENDER DISTRIBUTION           MALE         521 (74.54%)           FEMALE         178 (25.46%) |    |
|------------------|----|----------------------------------------------|-----------------------------------------------------------------------------------------------|----|
| DROPPED MEMBERS  |    |                                              | Women Percentage Fiscal Year Goal: 50%                                                        |    |
| DECEASED         | 3  | CLICK HERE FOR CUMULATIVE  MEMBERSHIP DATA   | TOTAL FAMILY UNIT MEMBERS                                                                     | 84 |
| CLUB CANCELLED   | 0  |                                              |                                                                                               | 40 |
| OTHER 1          | 18 |                                              | FAMILY MEMBERS PAYING HALF DUES                                                               | 43 |
| TOTAL 2          | 21 |                                              |                                                                                               |    |